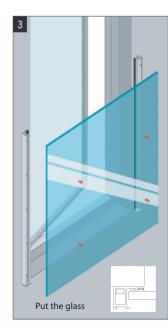

cony - Facade Mount











| GLASS<br>THICKNESS | MAX GLASS<br>WIDTH (L) |
|--------------------|------------------------|
| 10-11.52 MM        | 1000 MM                |
| 12-13.52 MM        | 1300 MM                |
| 16-17.52 MM        | 1600 MM                |
| 20-21.52 MM        | 2500 MM                |



| GLASS<br>THICKNESS | MAX GLASS<br>WIDTH (L) |
|--------------------|------------------------|
| 10-11.52 MM        | 1000 MM                |
| 12-13.52 MM        | 1300 MM                |
| 16-17.52 MM        | 1600 MM                |
| 20-21.52 MM        | 3000 MM                |

## SYSTEM PARTS



#### **Recomended Anchors**

-The set doesn't contain any screws



#### Glass Height



#### **COVER PROFILE INSTALLING OPTIONS**





### **INSTALLATION PROCESS**