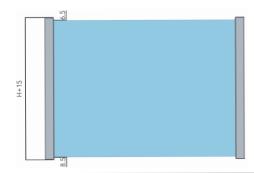

# Glass Railing Kit for Juliet Balcony - Facade Mount











| GLASS<br>THICKNESS | MAX GLASS<br>WIDTH (L) |
|--------------------|------------------------|
| 10-11.52 MM        | 1000 MM                |
| 12-13.52 MM        | 1300 MM                |
| 16-17.52 MM        | 1600 MM                |
| 20-21.52 MM        | 2500 MM                |



| GLASS<br>THICKNESS | MAX GLASS<br>WIDTH (L) |
|--------------------|------------------------|
| 10-11.52 MM        | 1000 MM                |
| 12-13.52 MM        | 1300 MM                |
| 16-17.52 MM        | 1600 MM                |
| 20-21.52 MM        | 3000 MM                |

## SYSTEM PARTS



#### **Recomended Anchors**

-The set doesn't contain any screws



#### Glass Height



#### **COVER PROFILE INSTALLING OPTIONS**





### **INSTALLATION PROCESS**