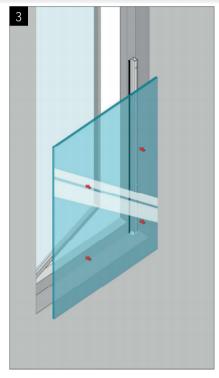

e Mount











| GLASS<br>THICKNESS | MAX GLASS<br>WIDTH (L) |
|--------------------|------------------------|
| 10-11.52 MM        | 1000 MM                |
| 12-13.52 MM        | 1300 MM                |
| 16-17.52 MM        | 1600 MM                |
| 20-21.52 MM        | 2500 MM                |



| GLASS<br>THICKNESS | MAX GLASS<br>WIDTH (L) |
|--------------------|------------------------|
| 10-11.52 MM        | 1000 MM                |
| 12-13.52 MM        | 1300 MM                |
| 16-17.52 MM        | 1600 MM                |
| 20-21.52 MM        | 3000 MM                |

## SYSTEM PARTS



#### **Recomended Anchors**

-The set doesn't contain any screws



#### Glass Height



#### **COVER PROFILE INSTALLING OPTIONS**





### **INSTALLATION PROCESS**