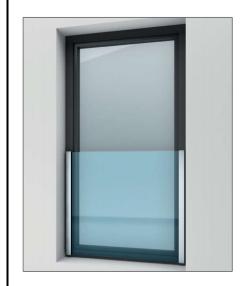

# Glass Railing Kit for Juliet Balcony - Facade Mount











| GLASS<br>THICKNESS | MAX GLASS<br>WIDTH (L) |
|--------------------|------------------------|
| 10-11.52 MM        | 1000 MM                |
| 12-13.52 MM        | 1300 MM                |
| 16-17.52 MM        | 1600 MM                |
| 20-21.52 MM        | 2500 MM                |



| GLASS<br>THICKNESS | MAX GLASS<br>WIDTH (L) |
|--------------------|------------------------|
| 10-11.52 MM        | 1000 MM                |
| 12-13.52 MM        | 1300 MM                |
| 16-17.52 MM        | 1600 MM                |
| 20-21.52 MM        | 3000 MM                |

## SYSTEM PARTS



#### **Recomended Anchors**

-The set doesn't contain any screws



#### Glass Height



#### **COVER PROFILE INSTALLING OPTIONS**





### **INSTALLATION PROCESS**