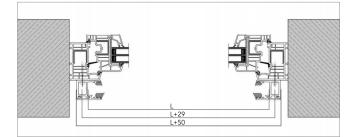

# Glass Railing Kit for Juliet Balcony - Facade Mount











| GLASS<br>THICKNESS | MAX GLASS<br>WIDTH (L) |
|--------------------|------------------------|
| 10-11.52 MM        | 1000 MM                |
| 12-13.52 MM        | 1300 MM                |
| 16-17.52 MM        | 1600 MM                |
| 20-21.52 MM        | 2500 MM                |



| GLASS<br>THICKNESS | MAX GLASS<br>WIDTH (L) |
|--------------------|------------------------|
| 10-11.52 MM        | 1000 MM                |
| 12-13.52 MM        | 1300 MM                |
| 16-17.52 MM        | 1600 MM                |
| 20-21.52 MM        | 3000 MM                |

## SYSTEM PARTS



#### **Recomended Anchors**

-The set doesn't contain any screws



#### Glass Height



#### **COVER PROFILE INSTALLING OPTIONS**





### **INSTALLATION PROCESS**