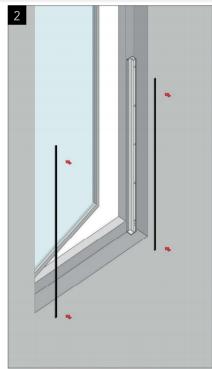

ade Mount











| GLASS<br>THICKNESS | MAX GLASS<br>WIDTH (L) |
|--------------------|------------------------|
| 10-11.52 MM        | 1000 MM                |
| 12-13.52 MM        | 1300 MM                |
| 16-17.52 MM        | 1600 MM                |
| 20-21.52 MM        | 2500 MM                |



| GLASS<br>THICKNESS | MAX GLASS<br>WIDTH (L) |
|--------------------|------------------------|
| 10-11.52 MM        | 1000 MM                |
| 12-13.52 MM        | 1300 MM                |
| 16-17.52 MM        | 1600 MM                |
| 20-21.52 MM        | 3000 MM                |

## SYSTEM PARTS



#### **Recomended Anchors**

-The set doesn't contain any screws



#### Glass Height



#### **COVER PROFILE INSTALLING OPTIONS**





### **INSTALLATION PROCESS**