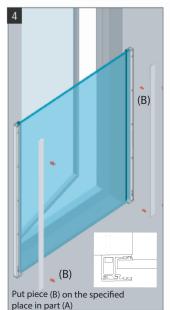

ny - Facade Mount











| GLASS<br>THICKNESS | MAX GLASS<br>WIDTH (L) |
|--------------------|------------------------|
| 10-11.52 MM        | 1000 MM                |
| 12-13.52 MM        | 1300 MM                |
| 16-17.52 MM        | 1600 MM                |
| 20-21.52 MM        | 2500 MM                |



| GLASS<br>THICKNESS | MAX GLASS<br>WIDTH (L) |
|--------------------|------------------------|
| 10-11.52 MM        | 1000 MM                |
| 12-13.52 MM        | 1300 MM                |
| 16-17.52 MM        | 1600 MM                |
| 20-21.52 MM        | 3000 MM                |

## SYSTEM PARTS



#### **Recomended Anchors**

-The set doesn't contain any screws



#### Glass Height



#### **COVER PROFILE INSTALLING OPTIONS**





### **INSTALLATION PROCESS**