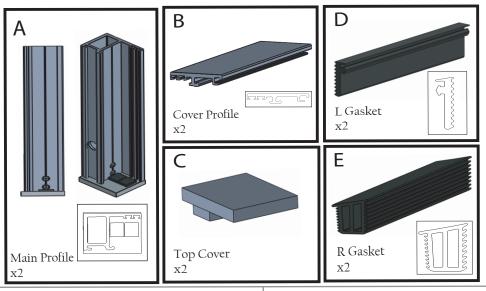

# Glass Railing Kit for Juliet Balcony - Facade Mount











| GLASS<br>THICKNESS | MAX GLASS<br>WIDTH (L) |
|--------------------|------------------------|
| 10-11.52 MM        | 1000 MM                |
| 12-13.52 MM        | 1300 MM                |
| 16-17.52 MM        | 1600 MM                |
| 20-21.52 MM        | 2500 MM                |



| GLASS<br>THICKNESS | MAX GLASS<br>WIDTH (L) |
|--------------------|------------------------|
| 10-11.52 MM        | 1000 MM                |
| 12-13.52 MM        | 1300 MM                |
| 16-17.52 MM        | 1600 MM                |
| 20-21.52 MM        | 3000 MM                |

## SYSTEM PARTS



#### **Recomended Anchors**

-The set doesn't contain any screws



#### Glass Height



#### **COVER PROFILE INSTALLING OPTIONS**





### **INSTALLATION PROCESS**