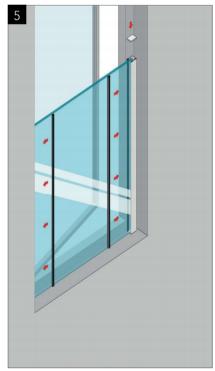

unt











| GLASS<br>THICKNESS | MAX GLASS<br>WIDTH (L) |
|--------------------|------------------------|
| 10-11.52 MM        | 1000 MM                |
| 12-13.52 MM        | 1300 MM                |
| 16-17.52 MM        | 1600 MM                |
| 20-21.52 MM        | 2500 MM                |



| GLASS<br>THICKNESS | MAX GLASS<br>WIDTH (L) |
|--------------------|------------------------|
| 10-11.52 MM        | 1000 MM                |
| 12-13.52 MM        | 1300 MM                |
| 16-17.52 MM        | 1600 MM                |
| 20-21.52 MM        | 3000 MM                |

## SYSTEM PARTS



#### **Recomended Anchors**

-The set doesn't contain any screws



#### Glass Height



#### **COVER PROFILE INSTALLING OPTIONS**





### **INSTALLATION PROCESS**