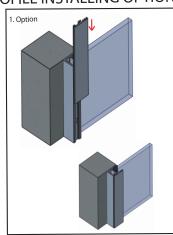

# Glass Railing Kit for Juliet Balcony - Facade Mount











| GLASS<br>THICKNESS | MAX GLASS<br>WIDTH (L) |
|--------------------|------------------------|
| 10-11.52 MM        | 1000 MM                |
| 12-13.52 MM        | 1300 MM                |
| 16-17.52 MM        | 1600 MM                |
| 20-21.52 MM        | 2500 MM                |



| GLASS<br>THICKNESS | MAX GLASS<br>WIDTH (L) |
|--------------------|------------------------|
| 10-11.52 MM        | 1000 MM                |
| 12-13.52 MM        | 1300 MM                |
| 16-17.52 MM        | 1600 MM                |
| 20-21.52 MM        | 3000 MM                |

## SYSTEM PARTS



#### **Recomended Anchors**

-The set doesn't contain any screws



#### Glass Height



#### **COVER PROFILE INSTALLING OPTIONS**





### **INSTALLATION PROCESS**