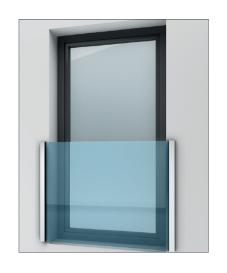

# Glass Railing Kit for Juliet Balcony - Facade Mount

| GLASS<br>THICKNESS | MAX GLASS<br>WIDTH (L) |
|--------------------|------------------------|
| 10-11.52 MM        | 1000 MM                |
| 12-13.52 MM        | 1300 MM                |
| 16-17.52 MM        | 1600 MM                |
| 20-21.52 MM        | 2500 MM                |

| GLASS<br>THICKNESS | MAX GLASS<br>WIDTH (L) |
|--------------------|------------------------|
| 10-11.52 MM        | 1000 MM                |
| 12-13.52 MM        | 1300 MM                |
| 16-17.52 MM        | 1600 MM                |
| 20-21.52 MM        | 3000 MM                |