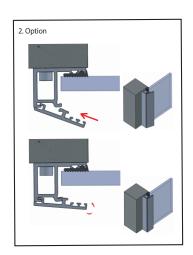

# Glass Railing Kit for Juliet Balcony - Facade Mount











| GLASS<br>THICKNESS | MAX GLASS<br>WIDTH (L) |
|--------------------|------------------------|
| 10-11.52 MM        | 1000 MM                |
| 12-13.52 MM        | 1300 MM                |
| 16-17.52 MM        | 1600 MM                |
| 20-21.52 MM        | 2500 MM                |



| GLASS<br>THICKNESS | MAX GLASS<br>WIDTH (L) |
|--------------------|------------------------|
| 10-11.52 MM        | 1000 MM                |
| 12-13.52 MM        | 1300 MM                |
| 16-17.52 MM        | 1600 MM                |
| 20-21.52 MM        | 3000 MM                |

## SYSTEM PARTS



#### **Recomended Anchors**

-The set doesn't contain any screws



#### Glass Height



#### **COVER PROFILE INSTALLING OPTIONS**





### **INSTALLATION PROCESS**