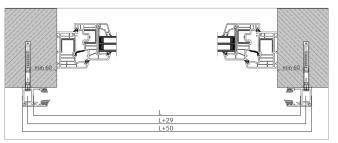

# Glass Railing Kit for Juliet Balcony - Facade Mount

| GLASS<br>THICKNESS | MAX GLASS<br>WIDTH (L) |
|--------------------|------------------------|
| 10-11.52 MM        | 1000 MM                |
| 12-13.52 MM        | 1300 MM                |
| 16-17.52 MM        | 1600 MM                |
| 20-21.52 MM        | 2500 MM                |

| GLASS<br>THICKNESS | MAX GLASS<br>WIDTH (L) |
|--------------------|------------------------|
| 10-11.52 MM        | 1000 MM                |
| 12-13.52 MM        | 1300 MM                |
| 16-17.52 MM        | 1600 MM                |
| 20-21.52 MM        | 3000 MM                |