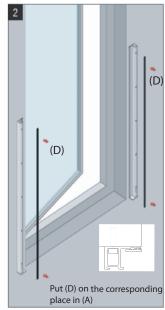

alcony - Facade Mount











| GLASS<br>THICKNESS | MAX GLASS<br>WIDTH (L) |
|--------------------|------------------------|
| 10-11.52 MM        | 1000 MM                |
| 12-13.52 MM        | 1300 MM                |
| 16-17.52 MM        | 1600 MM                |
| 20-21.52 MM        | 2500 MM                |



| GLASS<br>THICKNESS | MAX GLASS<br>WIDTH (L) |
|--------------------|------------------------|
| 10-11.52 MM        | 1000 MM                |
| 12-13.52 MM        | 1300 MM                |
| 16-17.52 MM        | 1600 MM                |
| 20-21.52 MM        | 3000 MM                |

## SYSTEM PARTS



#### **Recomended Anchors**

-The set doesn't contain any screws



#### Glass Height



#### **COVER PROFILE INSTALLING OPTIONS**





### **INSTALLATION PROCESS**