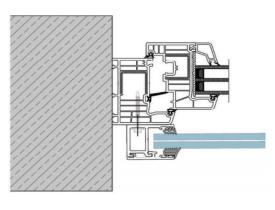

# Glass Railing Kit for Juliet Balcony - Facade Mount











| GLASS<br>THICKNESS | MAX GLASS<br>WIDTH (L) |
|--------------------|------------------------|
| 10-11.52 MM        | 1000 MM                |
| 12-13.52 MM        | 1300 MM                |
| 16-17.52 MM        | 1600 MM                |
| 20-21.52 MM        | 2500 MM                |



| GLASS<br>THICKNESS | MAX GLASS<br>WIDTH (L) |
|--------------------|------------------------|
| 10-11.52 MM        | 1000 MM                |
| 12-13.52 MM        | 1300 MM                |
| 16-17.52 MM        | 1600 MM                |
| 20-21.52 MM        | 3000 MM                |

## SYSTEM PARTS



#### **Recomended Anchors**

-The set doesn't contain any screws



#### Glass Height



#### **COVER PROFILE INSTALLING OPTIONS**





### **INSTALLATION PROCESS**