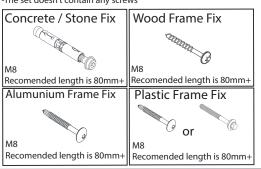

# Glass Railing Kit for Juliet Balcony - Facade Mount











| GLASS<br>THICKNESS | MAX GLASS<br>WIDTH (L) |
|--------------------|------------------------|
| 10-11.52 MM        | 1000 MM                |
| 12-13.52 MM        | 1300 MM                |
| 16-17.52 MM        | 1600 MM                |
| 20-21.52 MM        | 2500 MM                |



| GLASS<br>THICKNESS | MAX GLASS<br>WIDTH (L) |
|--------------------|------------------------|
| 10-11.52 MM        | 1000 MM                |
| 12-13.52 MM        | 1300 MM                |
| 16-17.52 MM        | 1600 MM                |
| 20-21.52 MM        | 3000 MM                |

## SYSTEM PARTS



#### **Recomended Anchors**

-The set doesn't contain any screws



#### Glass Height



#### **COVER PROFILE INSTALLING OPTIONS**





### **INSTALLATION PROCESS**