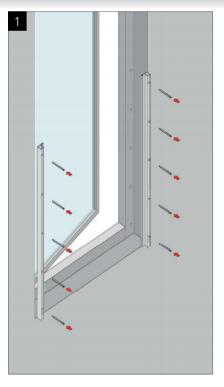

## SYSTEM PARTS

#### **Recomended Anchors**

-The set doesn't contain any screws

### **INSTALLATION PROCESS**