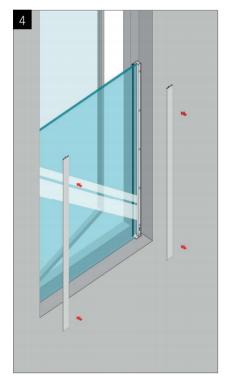

### **INSTALLATION PROCESS**

#### **Recomended Anchors**

-The set doesn't contain any screws