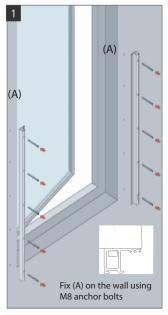

Balcony - Facade Mount











| GLASS<br>THICKNESS | MAX GLASS<br>WIDTH (L) |
|--------------------|------------------------|
| 10-11.52 MM        | 1000 MM                |
| 12-13.52 MM        | 1300 MM                |
| 16-17.52 MM        | 1600 MM                |
| 20-21.52 MM        | 2500 MM                |



| GLASS<br>THICKNESS | MAX GLASS<br>WIDTH (L) |
|--------------------|------------------------|
| 10-11.52 MM        | 1000 MM                |
| 12-13.52 MM        | 1300 MM                |
| 16-17.52 MM        | 1600 MM                |
| 20-21.52 MM        | 3000 MM                |

## SYSTEM PARTS



#### **Recomended Anchors**

-The set doesn't contain any screws



#### Glass Height



#### **COVER PROFILE INSTALLING OPTIONS**





### **INSTALLATION PROCESS**