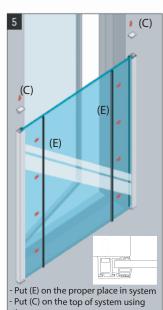

- Facade Mount











| GLASS<br>THICKNESS | MAX GLASS<br>WIDTH (L) |
|--------------------|------------------------|
| 10-11.52 MM        | 1000 MM                |
| 12-13.52 MM        | 1300 MM                |
| 16-17.52 MM        | 1600 MM                |
| 20-21.52 MM        | 2500 MM                |



| GLASS<br>THICKNESS | MAX GLASS<br>WIDTH (L) |
|--------------------|------------------------|
| 10-11.52 MM        | 1000 MM                |
| 12-13.52 MM        | 1300 MM                |
| 16-17.52 MM        | 1600 MM                |
| 20-21.52 MM        | 3000 MM                |

## SYSTEM PARTS



#### **Recomended Anchors**

-The set doesn't contain any screws



#### Glass Height



#### **COVER PROFILE INSTALLING OPTIONS**





### **INSTALLATION PROCESS**