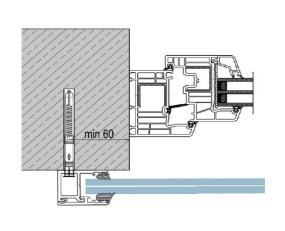

#### **Recomended Anchors**

-The set doesn't contain any screws

#### Glass Height