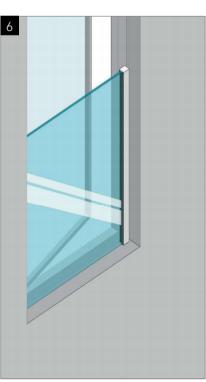

t











| GLASS<br>THICKNESS | MAX GLASS<br>WIDTH (L) |
|--------------------|------------------------|
| 10-11.52 MM        | 1000 MM                |
| 12-13.52 MM        | 1300 MM                |
| 16-17.52 MM        | 1600 MM                |
| 20-21.52 MM        | 2500 MM                |



| GLASS<br>THICKNESS | MAX GLASS<br>WIDTH (L) |
|--------------------|------------------------|
| 10-11.52 MM        | 1000 MM                |
| 12-13.52 MM        | 1300 MM                |
| 16-17.52 MM        | 1600 MM                |
| 20-21.52 MM        | 3000 MM                |

## SYSTEM PARTS



#### **Recomended Anchors**

-The set doesn't contain any screws



#### Glass Height



#### **COVER PROFILE INSTALLING OPTIONS**





### **INSTALLATION PROCESS**